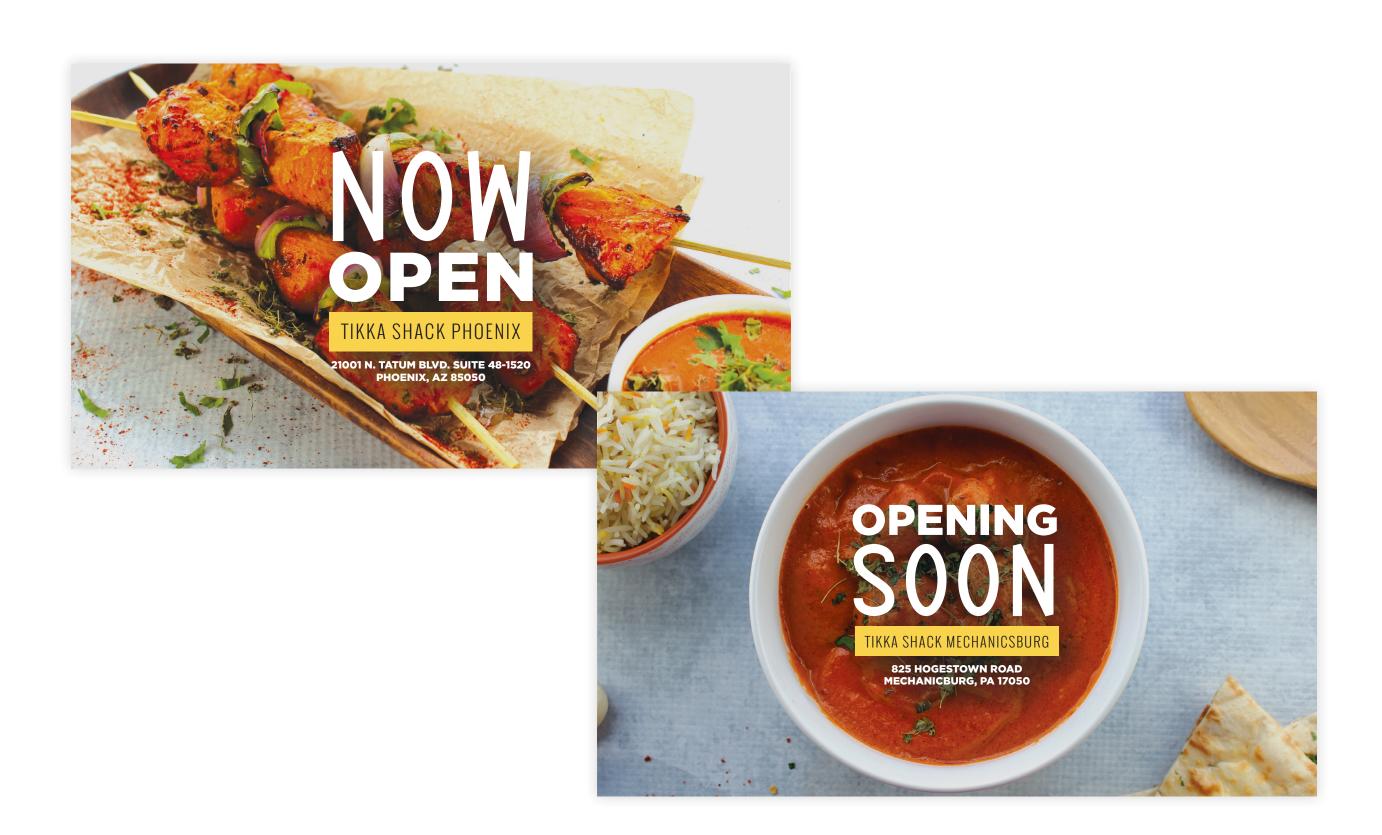

#### STARTERS

#### Masala Fries // 5.5

Loaded fries doused with tikka masala, onions, scallions, tomatoes, cilantro covered in sweet and spicy secret spices.

+ Tikka Chicken // 1

#### Tikka Pizza // 7

Tikka Sauce, garlic, fresh mozzarella, red onions, tomatoes on a Naan crust topped with cilantro.

+ Tikka Chicken // 1