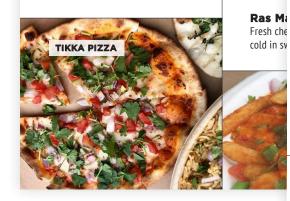

#### Tikka Pizza // 7

Tikka Sauce, garlic, fresh mozzarella, red onions, tomatoes on a Naan crust topped with cilantro.

+ Tikka Chicken // 1