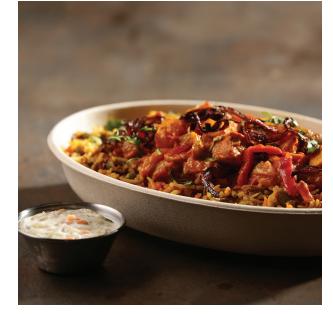

#### GRIT BOWL / 6.99

Smoked Gouda Cheese Grits. Bacon. Fried Eggs. Green Onion. Shot of Hot Sauce.

#### LOADED TOT BOWL / 4.99

Tots, Bacon, Cheddar, Green Onion, Hollerback Sauce.