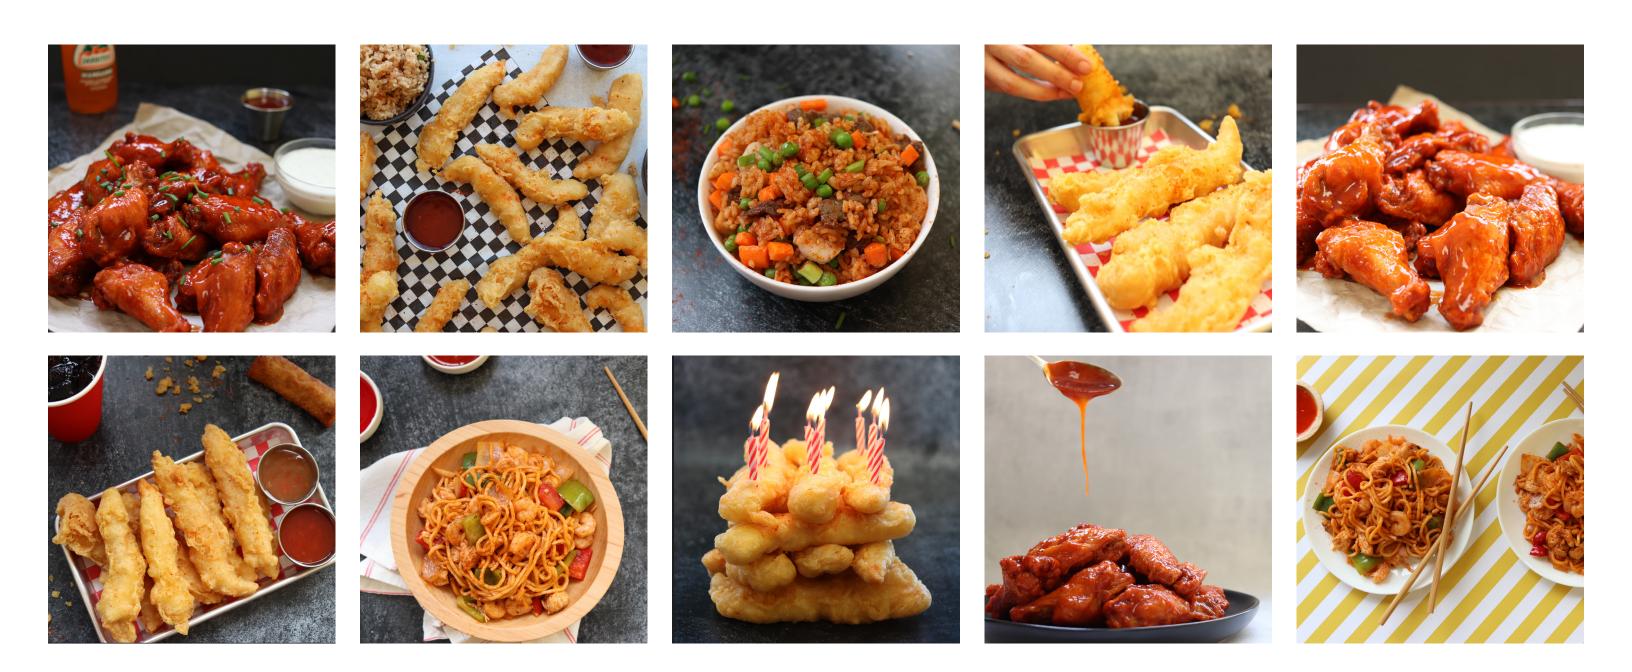

#### KUNG WOW CHICKEN / 8.99

Pepper Jelly. Pulled Chicken. Ginger Vinaigrette. Cilantro-Peanut Relish.

#### IT'S ABOUT SWINE / 9.49

Pork Carnitas. Green Tomato Salsa Verde. Crunchy Tortilla Strips. Pickled Onion.

#### HEY! HO! AVOCADO! / 9.49

Grilled Avocado. Whipped Feta Cheese. Tahini Yogurt. Marinated Herbs.

#### CHICKEN HOLLER / 9.49

Fried Chicken, Cheddar Cheese, Pickles, House Hot Sauce.

Medium, Hot, or Make 'Em Holler

#### KICKBACK CHICKEN / 9.99

Fried Chicken, Crumbled Goat Cheese. Pepper Jelly. Scallions.

#### CHICKEN. SET. GO. / 9.99

Fried Chicken. Smoked Pimento Cheese. Jalapeños, Sorghum.