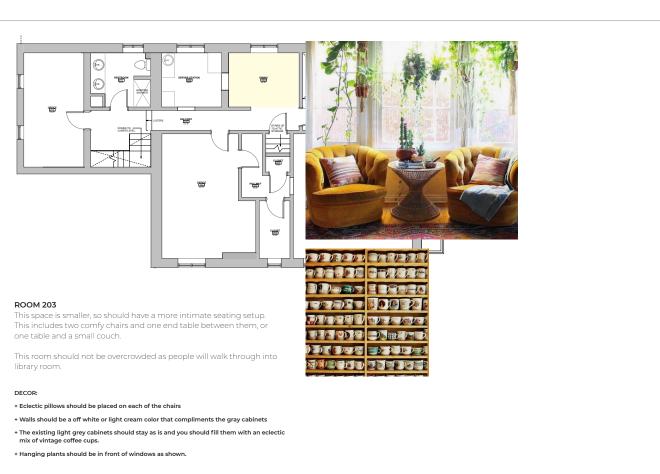

computers

A funky wallpaper can be added on one wall to create a focal point or

can be set on the coffee table, and drinks on the end tables.

to be used behind the shelving areas if budget allows.

easy to grab.

This room should use shelving in areas with games so they're



#### DECOR:

- + White or off-white walls
- + Black window trim
- + Black painted fireplace with wood inside
- + Various artwork and frame sizes on walls + Eclectic pillow patters scattered on seating
- + Real plants on shelving and tables and floor pots
- + Color scheme is jewel tones green, blue, teal, mustard



+ Real plants should be placed throughout the space in the styles shown

+ Color scheme is as shown. Vintage furniture can take on any of the colors shown as long as the pieces complement one another.



# MORK





#### Matthews Residence Title/Description Here POOLS, OUTDOOR LIVING, LANDSCAPING



Untils ut maximinum evellt volorei ciatiur sincia porerfer rumetus am lis cus susapit atentia volorii ibeaquise restion sequis consenis adi nobit qui del et ample link labor aut audit volentia prorum voles dolore nihilistium remati opatisi eatur, te eum in cus expelar ma quodit volopis a mo, doliber porerem que providebis as eapuma in nem exerumqui i siquatatqui sum quasinu lluptur abore nus aut expla dus que verae quos ducilic toremque nutdandiciet qui consectat voluptatur.

Bus illandande res excest ariscium rae ipsa voluptiat ut ea sincipicia que sae pori iunt andunt et, cum veleste pratin proremgubus velente nihilla ndemguo tornorid unto il ex excernatur seditin consecus, illuptatur, ltat