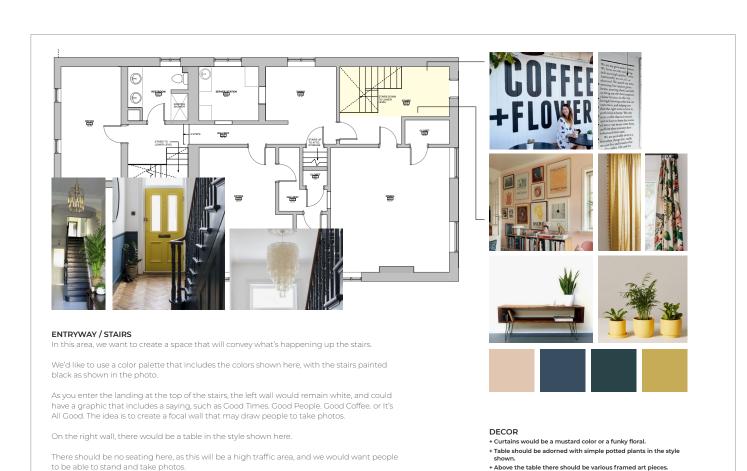

EEK POWDER**

Place neutral shimmer into the lid, use the tip of the master brush and apply to the crease of the eyelids and under cheekbones for natural color and contour. Add matte peach to the lower eyelids to brighten. Mix the 2 colors together to create the perfect blush.

#### **B3 MASCARA**

Apply mascara first onto of the upper lashes, using the ball end of the applicator to deposit the color onto the top lashes. Next, pull through the underneath of the lashes to create volume and length to the top lashes. Use the ball end to the bottom lashes for definition and lengthening of the lashes.

#### UNIVERSAL BROW PENCIL

Using small strokes apply pencil to the brows where you need color and contour. Brush through the brows to evenly balance the color and create structure. Works for







couch and chairs, end tables and a coffee table. Games or computers

A funky wallpaper can be added on one wall to create a focal point or

can be set on the coffee table, and drinks on the end tables.

to be used behind the shelving areas if budget allows.

easy to grab.

This room should use shelving in areas with games so they're



#### DECOR:

- + White or off-white walls
- + Black window trim
- + Black painted fireplace with wood inside
- + Various artwork and frame sizes on walls + Eclectic pillow patters scattered on seating
- + Real plants on shelving and tables and floor pots
- + Color scheme is jewel tones green, blue, teal, mustard



+ Real plants should be placed throughout the space in the styles shown

+ Color scheme is as shown. Vintage furniture can take on any of the