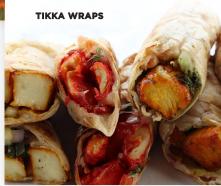

#### Tikka Wrap

Wrapped in handmade Naan with mozzarella cheese, onions, tomatoes, and cilantro. Served with your choice of Mango Salad or Basmati Rice and side Tikka Sauce.