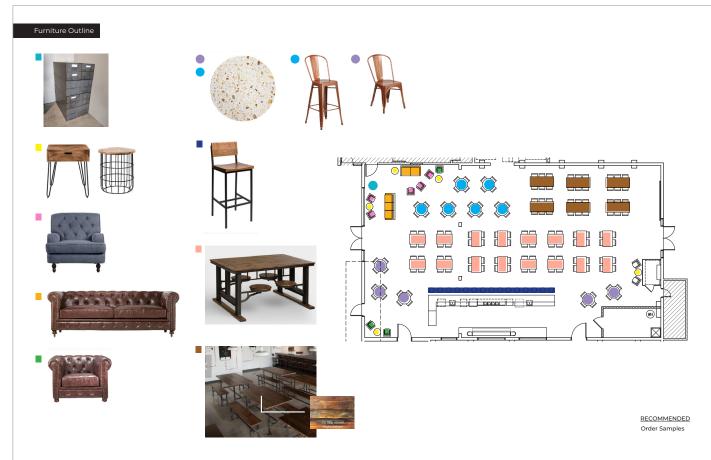

#### DECOR:

- + White or off-white walls
- + Black window trim
- + Black painted fireplace with wood inside
- + Various artwork and frame sizes on walls + Eclectic pillow patters scattered on seating
- + Real plants on shelving and tables and floor pots
- + Color scheme is jewel tones green, blue, teal, mustard

+ Real plants should be placed throughout the space in the styles shown

+ Color scheme is as shown. Vintage furniture can take on any of the colors shown as long as the pieces complement one another.