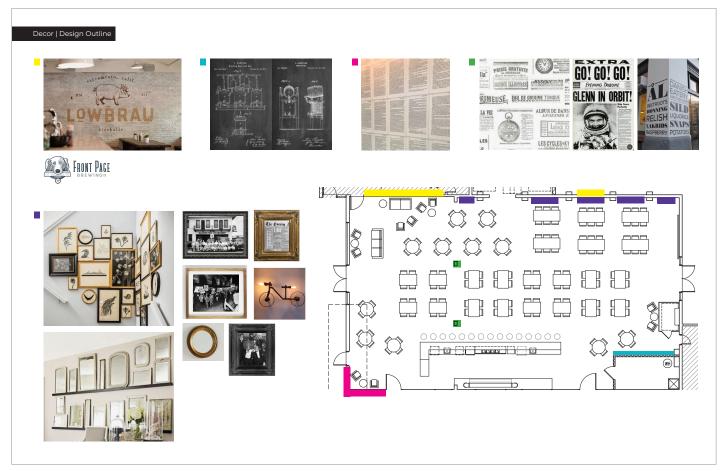

#### DECOR:

- + White or off-white walls
- + Black window trim
- + Black painted fireplace with wood inside
- + Various artwork and frame sizes on walls + Eclectic pillow patters scattered on seating
- + Real plants on shelving and tables and floor pots
- + Color scheme is jewel tones green, blue, teal, mustard

+ Real plants should be placed throughout the space in the styles shown

+ Color scheme is as shown. Vintage furniture can take on any of the colors shown as long as the pieces complement one another.