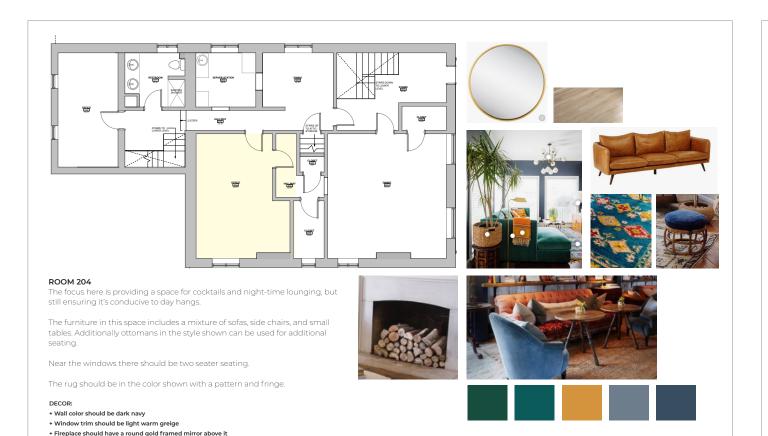

y pencil to the brows where you need color and contour. Brush through the brows to evenly balance the color and create structure. Works for







couch and chairs, end tables and a coffee table. Games or computers

A funky wallpaper can be added on one wall to create a focal point or

can be set on the coffee table, and drinks on the end tables.

to be used behind the shelving areas if budget allows.

easy to grab.

This room should use shelving in areas with games so they're



#### DECOR:

- + White or off-white walls
- + Black window trim
- + Black painted fireplace with wood inside
- + Various artwork and frame sizes on walls + Eclectic pillow patters scattered on seating
- + Real plants on shelving and tables and floor pots
- + Color scheme is jewel tones green, blue, teal, mustard



+ Real plants should be placed throughout the space in the styles shown

+ Color scheme is as shown. Vintage furniture can take on any of the colors shown as long as the pieces complement one another.



# MORK





#### Matthews Residence Title/Description Here POOLS, OUTDOOR LIVING, LANDSCAPING



Untils ut maximinum evellt volorei ciatiur sincia porerfer rumetus am lis cus susapit atentia volorii ibeaquise restion sequis consenis adi nobit qui del et ample link labor aut audit volentia prorum voles dolore nihilistium remati opatisi eatur, te eum in cus expelar ma quodit volopis a mo, doliber porerem que providebis as eapuma in nem exerumqui i siquatatqui sum quasinu lluptur abore nus aut expla dus que verae quos ducilic toremque nutdandiciet qui consectat voluptatur.

Bus illandande r