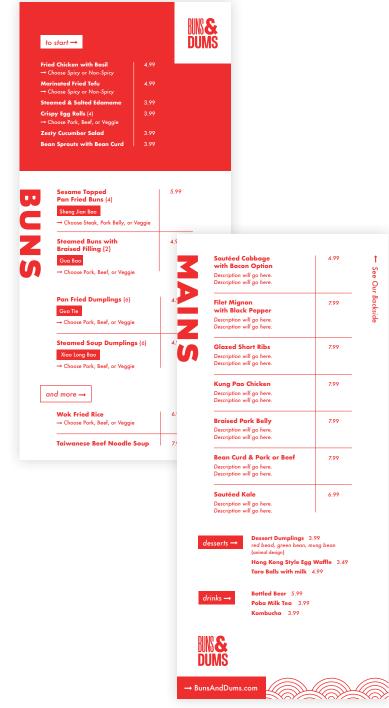

#### STARTERS

#### Masala Fries // 5.5

Loaded fries doused with tikka masala, onions, scallions, tomatoes, cilantro covered in sweet and spicy secret spices.

+ Tikka Chicken // 1

#### Tikka Pizza // 7

Tikka Sauce, garlic, fresh mozzarella, red onions, tomatoes on a Naan crust topped with cilantro.

+ Tikka Chicken // 1

#### Kofta Tots // 5

Handmade tots with smashed potatoes, paneer crumbles, carrots, green peas, and cabbage. Served with a tamarind + mint chutney.

#### V Samosas // 4

Two crispy pastries stuffed with potatoes, peas, and secret spices. Served with a tamarind + chutney.

#### Samosa Chaat // 5.5

Street Style. Stir-fried chickpeas, onions, tomatoes, and cilantro served atop a samosa covered in raita crema and tamarind + mint chutney.

#### Chicken or Paneer 65 // 7

Chicken or Paneer stir-fried with chilis and curry leaves with a spicy red hot yogurt sauce.