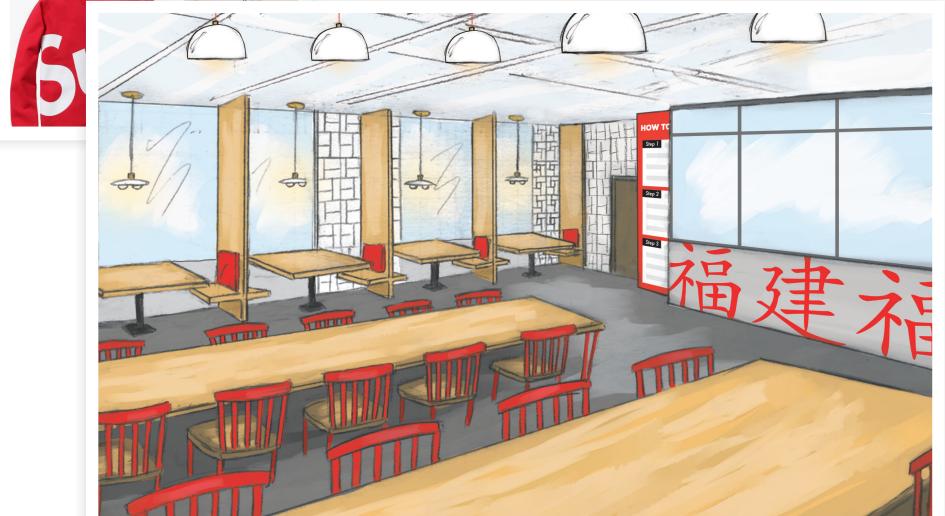

COMMUNICATE + CELEBRATE
Q2 2019

# BARGE BRANDING + STRATEGIC WORK















































# Positioning Statement

PetSense connects people to their pets.

We help our community care for the pets they love by stocking pet supplies that are affordable and healthy, and staffing stores with friendly people who are truly passionate about pets.



























































































OPTION 2

OPTION 3

























### CHEFCRAFTed \*SERVED ALL DAY\*

#### MORNING **STAPLES**

#### **H&D BREAKFAST SCRAMBLE / 7.99**

3 Scrambled Eggs. 2 pieces of Bacon or Sausage. Biscuit. + cheese for .50

#### MEAT, EGG, & CHEESE BISCUIT / 4.99

Your choice of Bacon or Sausage.

#### ANDOUILLE HUSTLE / 7.99

Andouille. Cheddar. Green Onion. House-made Sausage Gravy. Served on a Open-faced Biscuit.

#### GRIT BOWL / 6.99

Smoked Gouda Cheese Grits. Bacon. Fried Eggs. Green Onion. Shot of Hot Sauce.

#### LOADED TOT BOWL / 4.99

Tots, Bacon, Cheddar, Green Onion, Hollerback Sauce.

#### MAPLE & BANANA OVERNIGHT OATS / 5.99

Served chilled.

CHICKEN BISCUIT / 4.99

**BISCUIT & GRAVY / 3.99** 



#### CHICKEN TENDERS / 4.99