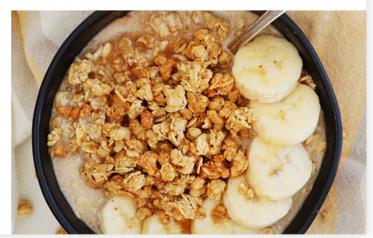

#### GRIT BOWL / 6.99

Smoked Gouda Cheese Grits. Bacon. Fried Eggs. Green Onion. Shot of Hot Sauce.