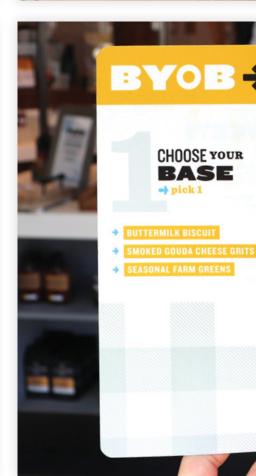

# BYOB -> BUILD YOUR BOWL

> pick 1

- **→** BUTTERMILK BISCUIT
- **SMOKED GOUDA CHEESE GRITS**
- **SEASONAL FARM GREENS**

HOLLER&DASH