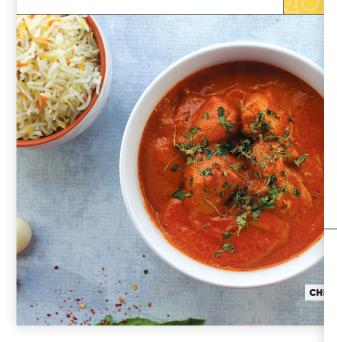

UBS**

#### Tikka Masala + Chicken // 9.5

House favorite! Savory, tomato-cream masala spiced up with paprika, coriander, and turmeric.

#### Butter Masala + Chicken // 9.5

The best in comfort food! Creamy, buttery masala slowly simmered with onions, garlic, and spices.

#### Tikka Wrap + Chicken // 9.5

Grilled Tikka chicken wrapped in handmade naan with fresh mozzarella, red onion, tomatoes, and garnished with cilantro. Comes with your choice of Basmati Rice or Mango Salad.

#### v Southern Curry // 9.5

Coconutty curry with an India kick. Curry infused with coconut milk, curry leaves, red chilis, cilantro, and mustard seeds.

#### Original Curry + Chicken // 9.5

A house staple in all of India. Slowly simmered with spices, onions, tomatoes, ginger, garlic, and finished with cilantro.



#### SIDE DISHES

V Basmati Rice // 3.5

PICK A

CURRY

Mango Salad // 7 5

#### **CRAFT YOUR CURRY**

SERVED WITH BASMATI RICE Tikka Masala // 9.5

House favorite! Savory, tomato-cream masala spiced up with paprika, coriander, and turmeric.

#### Butter Masala // 9.5

The best in comfort food! Creamy, buttery masala slowly simmered with onions, garlic, and spices.

#### Korma Masala // 9.5

Cashew-based cream sauce simmered with freshly cut carrots, cauliflower, and green beans.

#### Spinach Masala // 9.5

Spinach sautéed with ginger, garlic, cumin and simmered in creamy curry sauce.

#### ▼ Southern Curry // 9.5

Coconutty curry with an India kick. Curry infused with coconut milk, curry leaves, red chilis, cilantro, and mustard seeds.

#### V Original Curry // 9.5

Onions, tomatoes, g