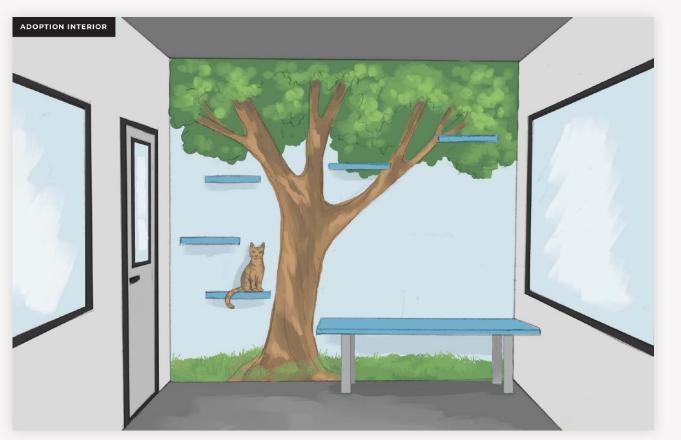

## **PETSENSE The Villages Interior Presentation**

GROOMING INTERIOR

BACK END CAPS

petsense