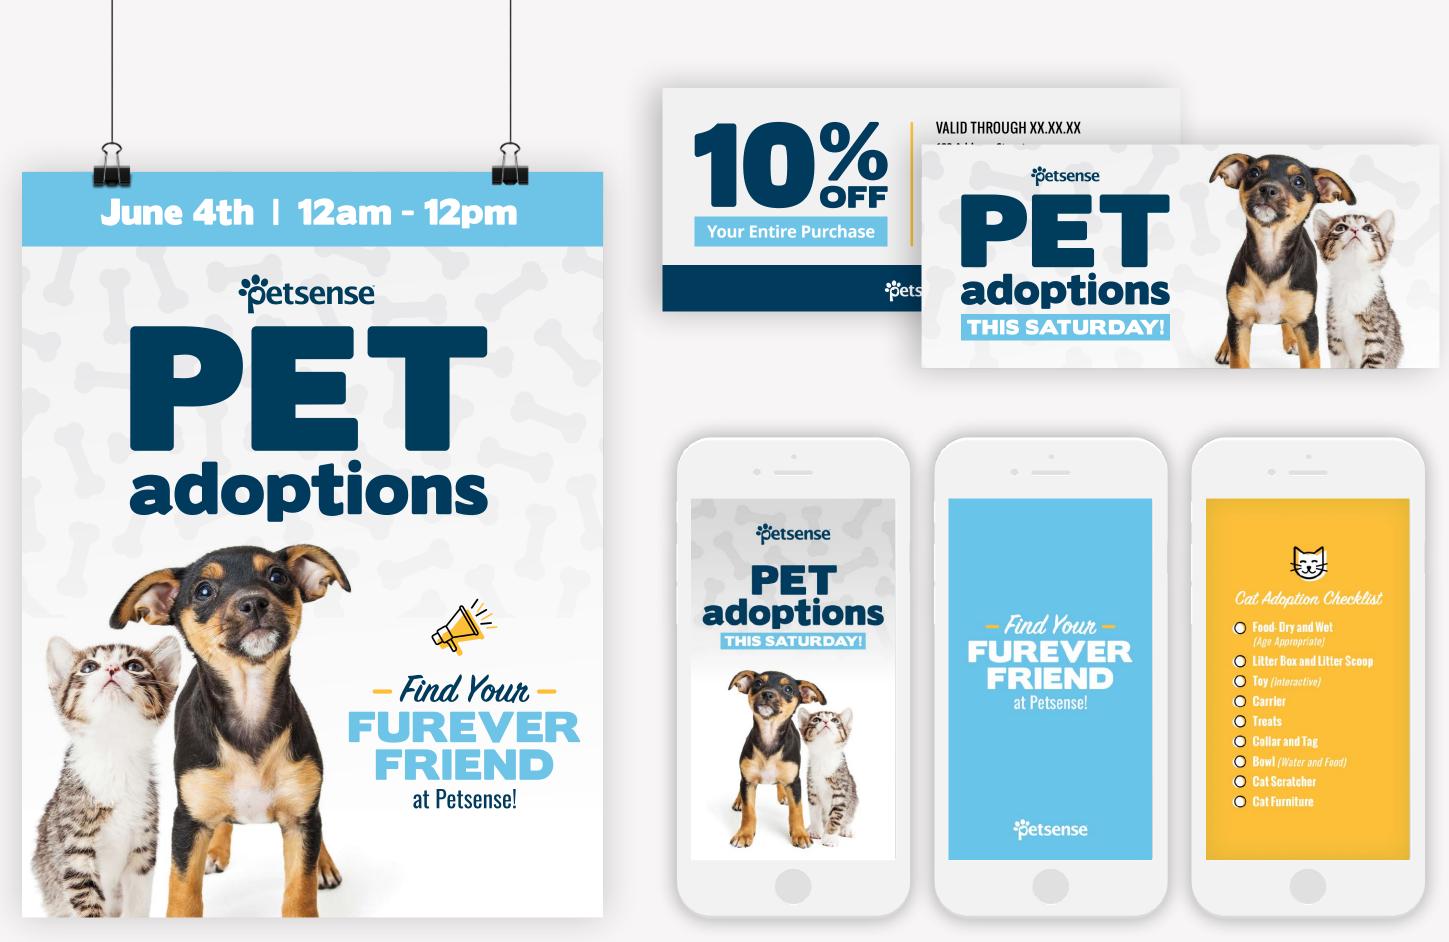

# •petsense ADOPTA THON

## March 14th | 10am - 4pm

Join us for our largest adoption event ever!

Stop by to meet all the cute cats and precious pups from the local animal shelter. You might just find your furever friend!

VALID THROUGH XX.XX.XX

•petsense

Join us for our largest adoption event ever!

## Date Xth | 10am - 4pm