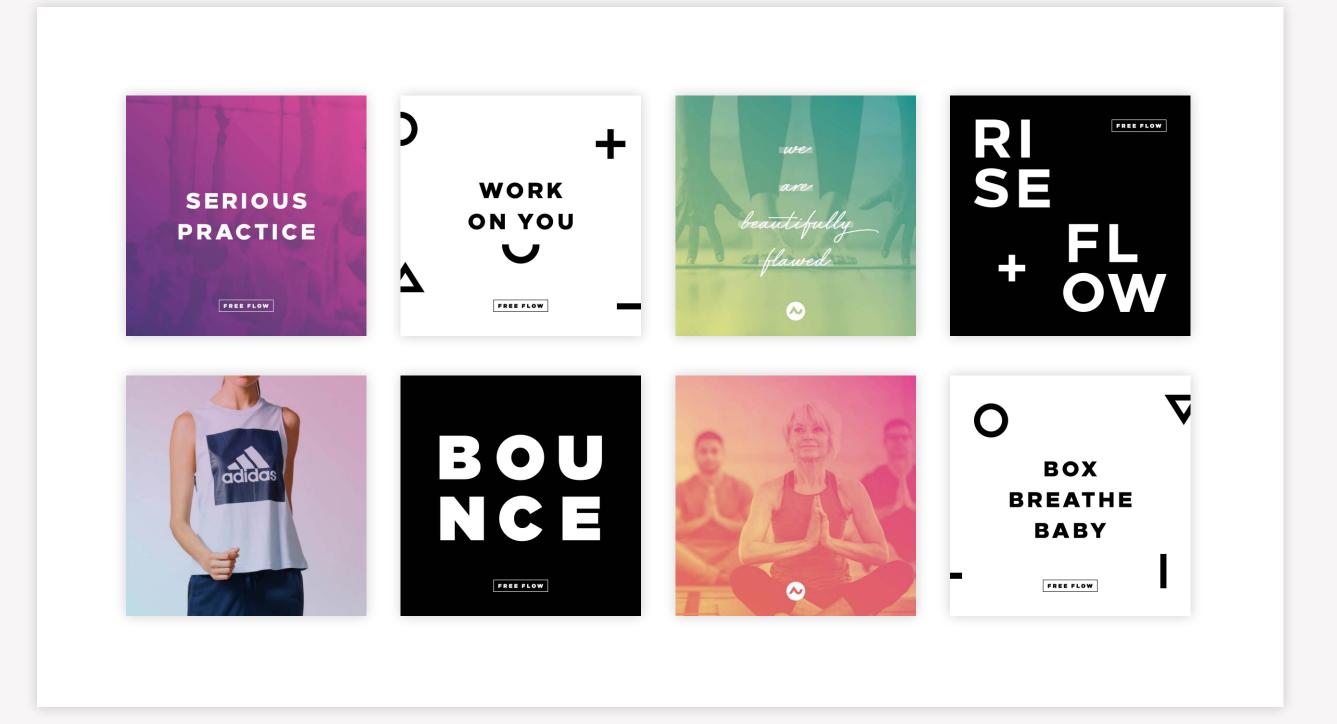

### FUN COMMUNITY ×

SERIOUS PRACTICE

FREEFLOWYOGA.COM

**O** @FREEFLOW YOGAFRANKLIN

### **CLASSES**

- + VINYASA Moderately heated room, 70-80 degrees. Each class is uniquely structured and sequenced, but you can always expect a moderately-paced practice linking breath with movement.
- **+ POWER FLOW** Get ready to sweat! This one is HOT! Practiced in a room heated between 80 and 90 degrees, you will be moved through a vigorous practice that will both challenge and empower you.
- + GENTLE VINYASA No experience needed... seriously! Not flexible? That's fine. In Gentle Vinyasa, we create a safe and open environment for you to gently arrive into your yoga practice. This class will move at a slower pace and will focus on proper alignment and form.
- **+ RESTORATIVE YOGA** Restorative is all about slowing down and opening your body through passive stretching. Long holds allow your muscles to relax deeply. Props, rather than your own muscles, are used to support your body, creating a unique experience.
- + 11:11 YOGA FUSION 11:11 is an urban methodology yoga class (get ready for some hip-hop beats!) with 11 primary poses (asanas), 11 sun salutations, 4 cardio bursts, and 7 chakra openers - all in a palindrome format.
- + NUBELL SCULPT Our signature class is a mix of strength training exercises with NuBells® enhanced with a powerful yoga flow so you can lengthen and strengthen your muscles. Expect to sweat and move. You can increase intensity or modify as your practice dictates. Open to all levels. Room is unheated.
- **+ BOUNCE** FreeFlow Bounce is an exhilarating cardio experience that introduces rebounding exercises and combinations as well as explosive tabata-style intervals. A portion of the class is also dedicated to full-body strength training and core work so that your body is challenged to its max! Although this class is for all levels, the cardio is still intense, leaving you drenched in sweat and feeling OH SO GOOD!