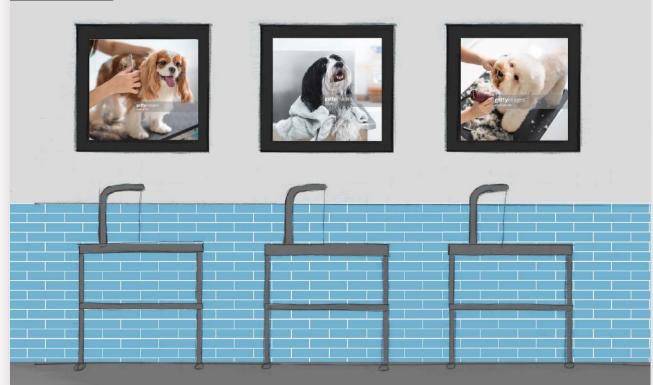

## **PETSENSE The Villages Interior Presentation**

GROOMING INTERIOR

BACK END CAPS

petsense